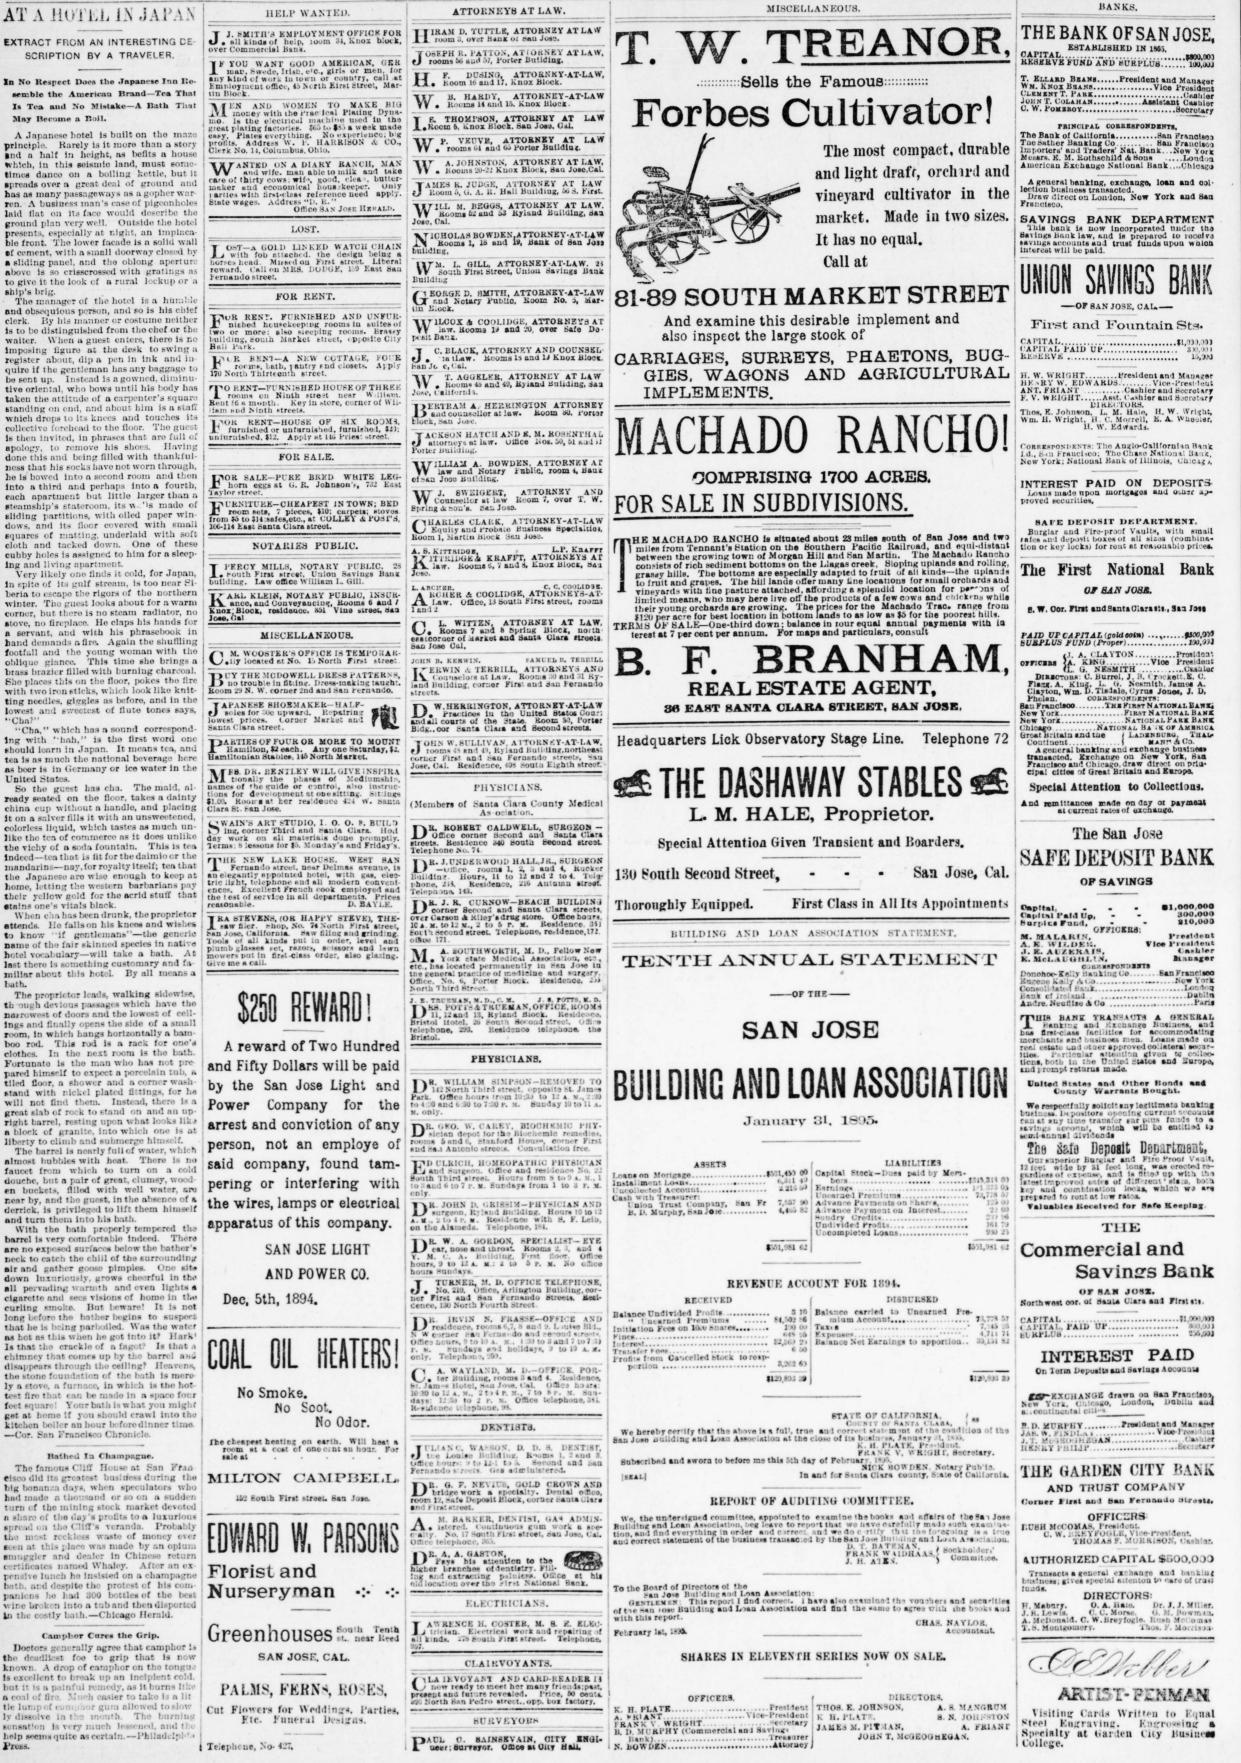

## SAN JOSE DAILY HERALD: WEDNESDAY, MARCH 6, 1895.



2

clerk.

"Cha?

bath.

great slab of rock to stand on and an up right barrel, resting upon what looks like a block of granite, into which one is at liberty to climb and submerge himself

almost bubbles with heat. There is no faucet from which to turn on a cold douche, but a pair of great, clumsy, wood en buckets, filled with well water, are near by, and the guest, in the absence of a derrick, is privileged to lift them himself and turn them into his bath.

are no exposed surfaces below the bather's neck to catch the chill of the surrounding air and gather goose pimples. down luxuriously, grows cheerful in the all pervading warmth and even lights a cigarette and sees visions of home in the curling smoke. But beware! It is not long before the bather begins to suspect that he is being par