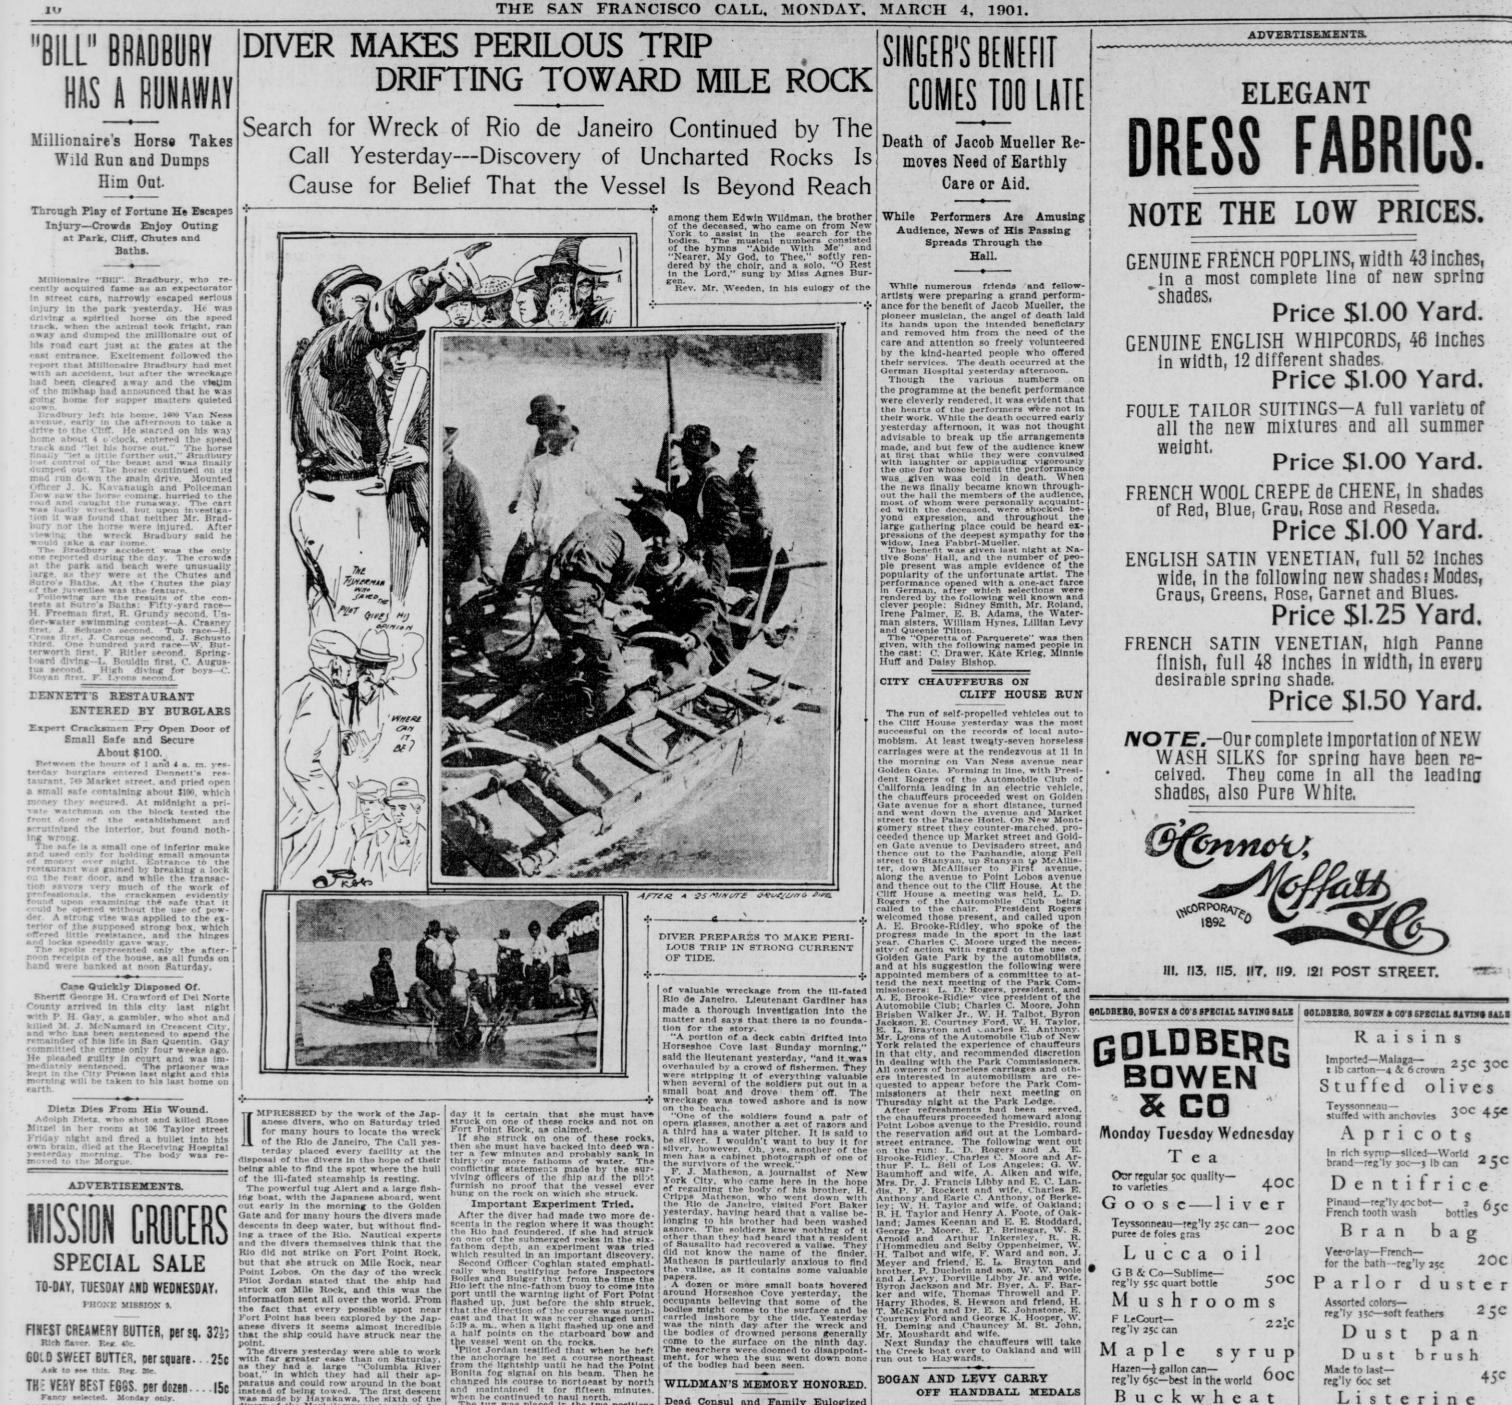

ing boat, with the Japanese aboard, went out early in the morning to the Golden Gate and for many hours the divers made descents in deep water, but without find-ing a trace of the Rio. Nautical experts and the divers themselves think that the Rio did not strike on Fort Point Rock. but that she struck on Mile Rock, near Point Lobos. On the day of the wreck Pilot Jordan stated that the ship had struck on Mile Rock, and this was the information sent all over the world. From FINEST CREAMERY BUTTER, per sq. 3225 that the ship could have struck near the

that the ship could have struck near the point. The divers yesterday were able to work with far greater ease than on Saturday, as they had a large "Columbia River boat," in which they had all their ap-paratus and could row around in the boat instead of being towed. The first descent was made by Hayakawa, the sixth of the divers of the Mori Company to search for the Rio's hull. He went down in six and a quarter fathoms of water at the spot where on Saturday the sounding lead had caught and white paint had been brought up on an anchor. On the run out to Fort Point the cap-tain of the Alert stated that he thought be could place the divers right over the spot where the wreck lay. He was given a chance to do so by the representatives of The Call in charge of the expedition and brought his tug up to the very spot where the divers had on Saturday fouled their sounding leads. **Uncharted Rocks Found.** 

hung on the rock on which she struck. Important Experiment Tried. After the diver had made two more de-scents in the region where it was thought the Rio had foundered. If she had struck on one of the submerged rocks in the six-fathom depth, an experiment was tried which resulted in an important discovery. Second Officer Coghlan stated emphali-cally when testifying before Inspectors Bolles and Bulger that from the time the Rio left the nine-fathom buoy to come into port until the warning light of Fort Point flashed up, just before the ship struck, that the direction of the course was north-east and that it was never changed until 5:19 a. m. when a light flashed up one and a half points on the starboard bow and the vessel went on the rocks. — Thot Jordan testified that when he heft the anchorage he set a course northeast from the lightship until he had the Point Bonita fog signal on his beam. Then he changed his course to northeast by north and maintained it for fifteen minutes. when he continued to hall north. — The tug was placed in the two positions indicated and showed that while if she kept the pilot's course she must have cleared the red buoy and come safely in-side the bay. Unable to Reach Mile Rock.

the valise, as it contains some valuable papers. A dozen or more small boats hovered around Horseshoe Cove yesterday, the occupants believing that some of the bodies might come to the surface and be carried inshore by the tide. Yesterday was the ninth day after the wreck and the bodies of drowned persons generally come to the surface on the ninth day. The searchers were doomed to disappoint-ment, for when the sun went down none of the bodies had been seen.

#### Dead Consul and Family Eulogized at St. Luke's Church.

Touching tributes to the memory of the late Consul Rounsevelle Wildman and family, all of whom went down to death

and white saint had been brought up on an anchor.
On the run out to Fort Point the captain to feat for the Alert stated that he thought the south are of the expedition and brought his tug up to the very spot the call in charge of the expedition and brought his tug up to the very spot the canted the southwest of the fort in a direct line. The charge of the southwest of the fort in a direct line. The channel was too strong for the addirect he boat with the din or state the captain became excited and cried:
This spot is one mile southwest of the fort in a direct line. The channel was too strong for the addirect he boat with the din or state for the fort in a direct line. The channel was too strong for the addirect he boat with the din or state the captain became excited and cried:
This spot is one mile southwest of the fort in a direct line. The charge of the southwest of the fort in a direct line. The channel was too strong for the was all direct he boat with the din or sthe the curve have a descent is made at Mile was allowed to fort and cheen down for twee made a half had been traversed, it was he came up he reported no sign of the ward. Mile sock to the diver to proceed further and he was cheen the boat rowing in a direct line toward the boat main in addirect mark to be absolutely dangerous for the diver to proceed further and he was cheen the came up he reported no sign of the was line and wheel the city.
SOLDIERS ARE INDIGNANT.
Betroff the diver walked yester.
Betroff the boat the diver walked yeste